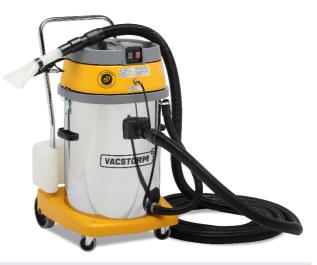

## **Specifications**

- → Twin Motors -2000 W
- 240 V 10 amp plug
- Sound level 65 dB(A)
- ↔ 4.25 L/min spray pump volume
- ᅌ 24 kg

## **Standard Equipment**

- ↔ 40 mm Accessories
- ♦ 10 m power cable
- ↔ 12 L Poly Solution tank
- ⇒ 56 L Stainless Steel Waste tank
- Operating and Maintenance manual

| Features                                   | Benefits                                                                                          |
|--------------------------------------------|---------------------------------------------------------------------------------------------------|
| Removable solution tank with large opening | Refilling & cleaning of tank is more convenient                                                   |
| Drain Hose with plug                       | Easy disposal of wastewater                                                                       |
| Quick connections                          | Allows for removal of tooling & accessories for cleaning and storage                              |
| Two fixed and two castor wheels            | Sturdier movement for travelling straight distances while also permitting movement around corners |
| Separate vacuum and pump controls          | Allows individual or joint use of spray and suction functions                                     |